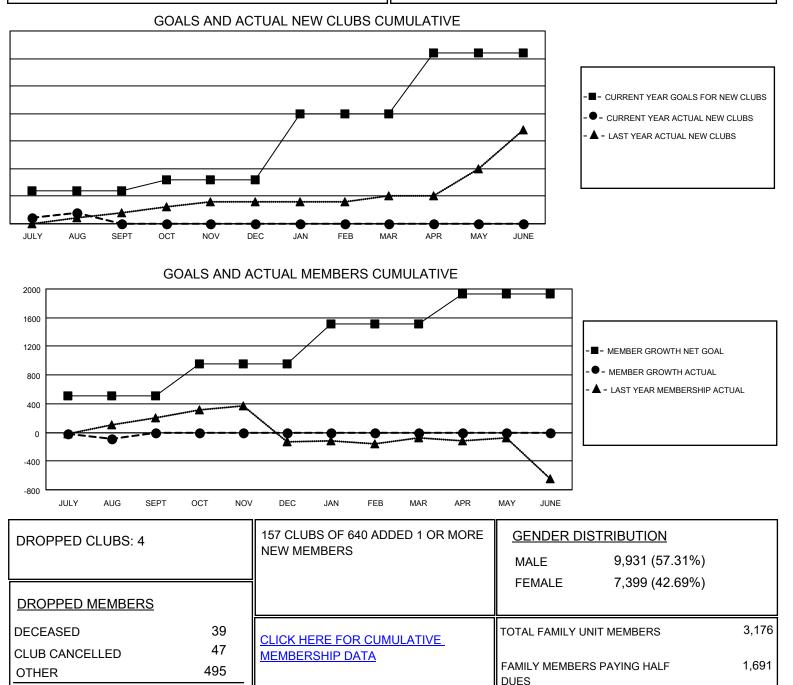

## GMT MONTHLY MEMBERSHIP PROGRESS REPORT Results as of: 8/31/2024

**Multiple District 4** 

**LOCATION: CALIFORNIA** 

GMT: OPEN

**GMT CA** 1

| Clubs                 |               |           |               | Members               |                         |                         |                                                    |
|-----------------------|---------------|-----------|---------------|-----------------------|-------------------------|-------------------------|----------------------------------------------------|
| RESULTS FOR 2024-2025 |               |           |               | RESULTS FOR 2024-2025 |                         |                         |                                                    |
| QUARTER               | NEW CLUB GOAL | NEW CLUBS | DROPPED CLUBS | QUARTER               | IBER GROWTH NET<br>GOAL | MEMBER GROWTH<br>ACTUAL | DROPPED<br>MEMBERS ACTUAI<br>(including transfers) |
| JULY/AUG/SEPT         | 6             | 2         | 4             | JULY/AUG/SEPT         | 505                     | 598                     | 586                                                |
| OCT/NOV/DEC           | 2             | 0         | 0             | OCT/NOV/DEC           | 450                     | 0                       | 0                                                  |
| JAN/FEB/MAR           | 12            | 0         | 0             | JAN/FEB/MAR           | 554                     | 0                       | 0                                                  |
| APR/MAY/JUNE          | 11            | 0         | 0             | APR/MAY/JUNE          | 423                     | 0                       | 0                                                  |